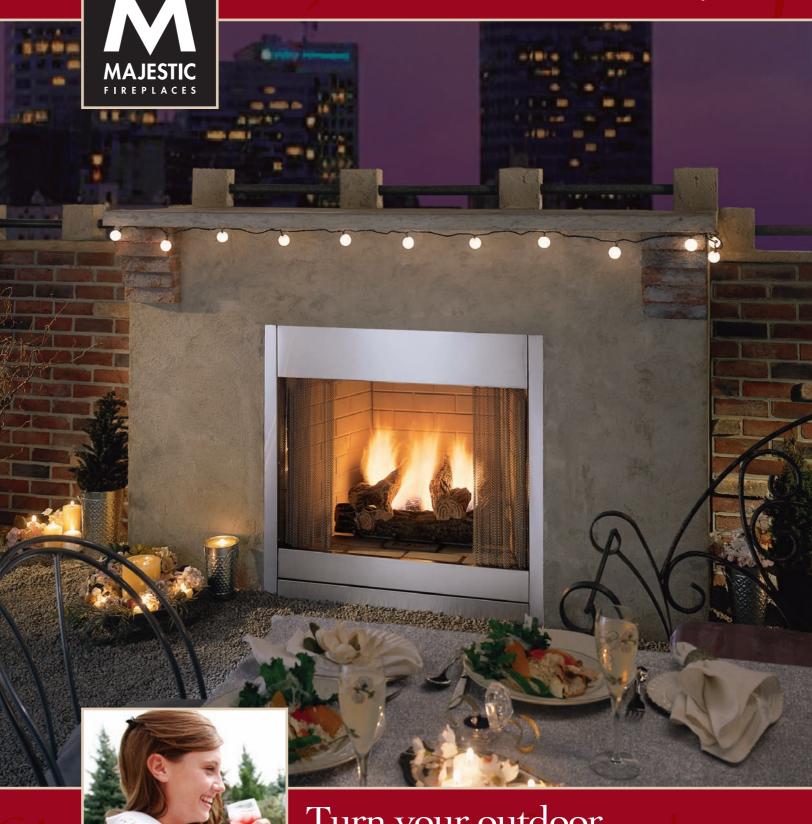

Turn your outdoor gathering place into a showplace.

## It's the perfect addition to any outdoor room.

Whenever there's a chill in the air or whenever you want to make your gathering something to remember, treat your guests to the spectacular warmth and elegance of a Majestic® outdoor fireplace. Our outdoor fireplaces feature expansive firebox openings, stainless steel construction, and the quality construction you'd expect from Majestic. Available in both wood and gas models, you can add the ambiance of a fireplace almost anywhere - from a city rooftop to a suburban backyard retreat.